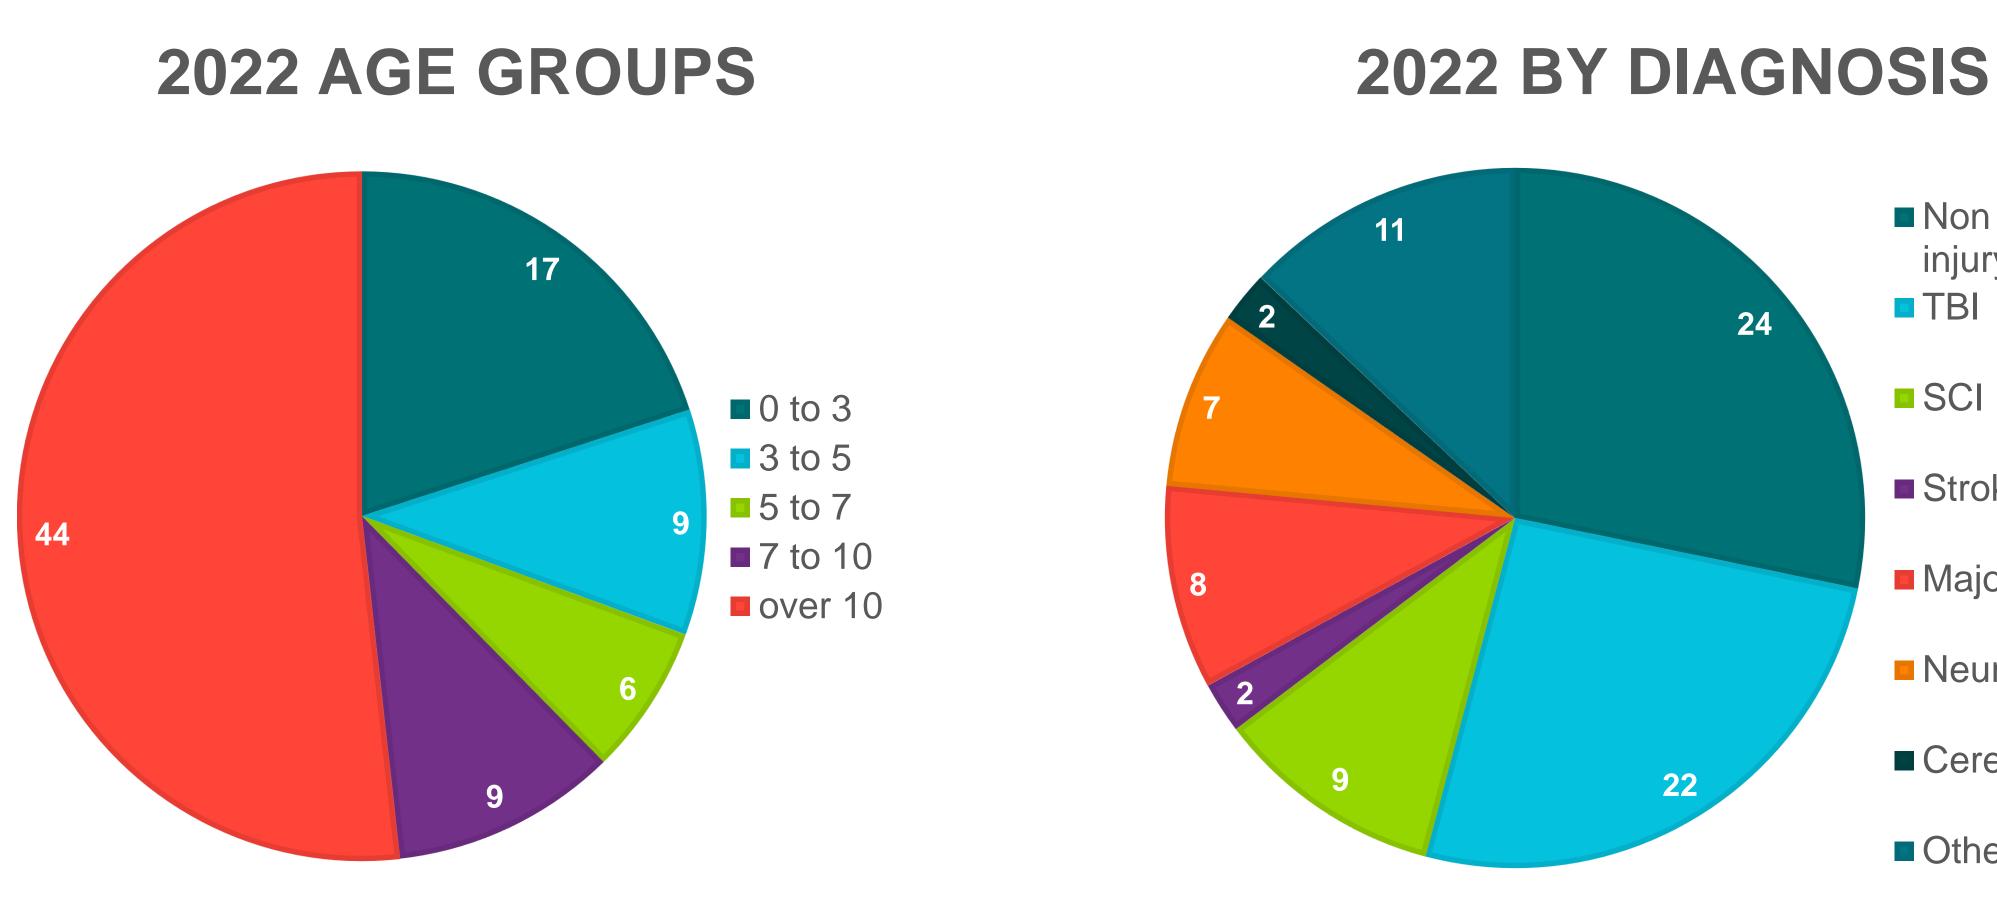

# **Children's Hospital**

- Non traumatic brain injury TBI
- Stroke
- Major Multi Trauma
- Neuro Conditions
- Cerebral Palsy
- Other