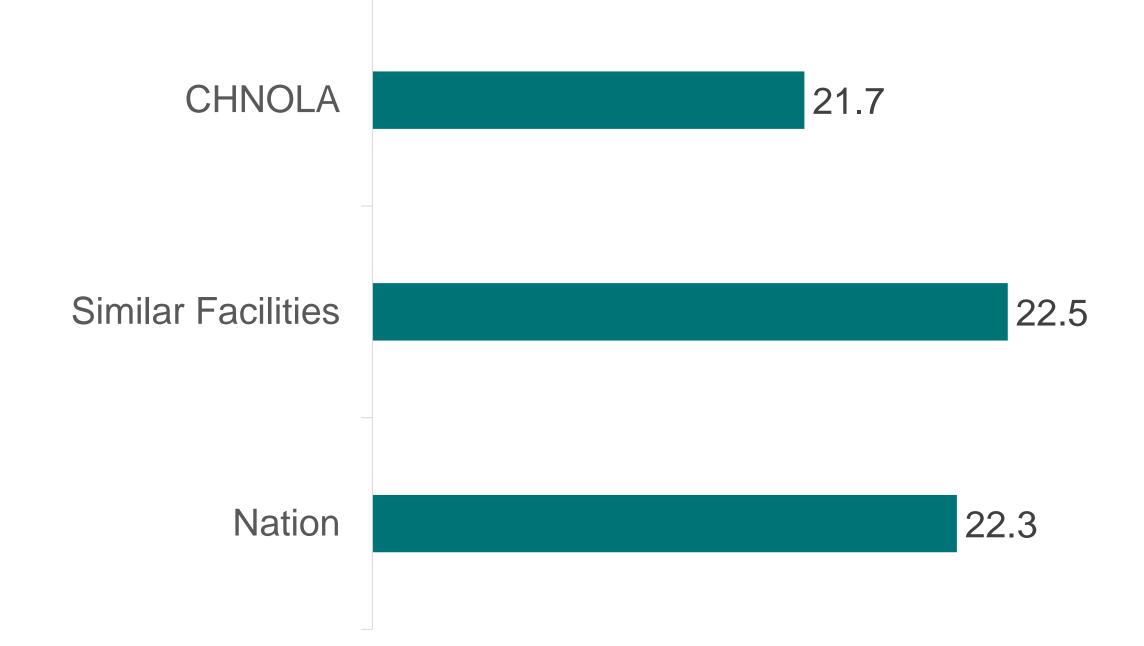

mily/caregiver is entitled to education and training to competently care for their child as needed.

• We provide competent and innovative management of the patient's rehabilitation needs through training and on-going education of the staff.

• We always operate with attention to individual, cultural, and community standards of legal, ethical, and moral practice.

#### Accreditations

- The Joint Commission
- Commission of Accreditation of Rehabilitation Facilities (CARF)

### For more information on our services, please call 504.896.2177 or fax 504.896.9407



#### patients last year. Services include Physical Therapy, Occupational Therapy, Speech Therapy, Social Work/Case Management, Recreation Therapy, Music Therapy, Rehabilitation Medicine and 24-hour





#### 2022 WeeFIM Total Gain



# **Children's Hospital**

- Non traumatic brain injury TBI
- Stroke
- Major Multi Trauma
- Neuro Conditions
- Cerebral Palsy
- Other