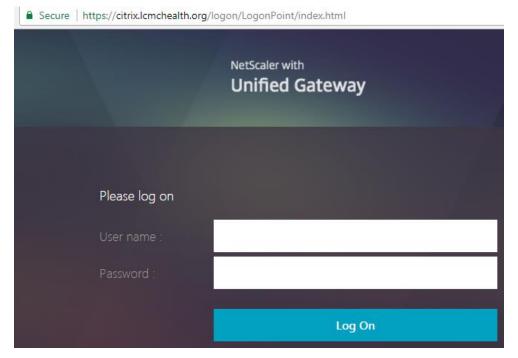

## Accessing Epic Production from a Personal Device

Epic Production can be accessed via LCMC's Citrix environment. You will need to have the Citrix Receiver installed. You will use your LCMC User ID and password to logon to the Citrix portal. To access the Citrix website, please go to <a href="https://citrix.lcmchealth.org">https://citrix.lcmchealth.org</a> and logon using your LCMC User ID (FirstName.LastName) and password. Do not use your email address.