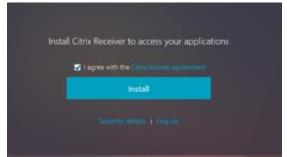

If you do not have the Citrix
Receiver installed or do not have
the latest version, you will be
prompted to install the Citrix
Receiver. Any other issue accessing
Citrix, please call the Help Desk for
assistance.