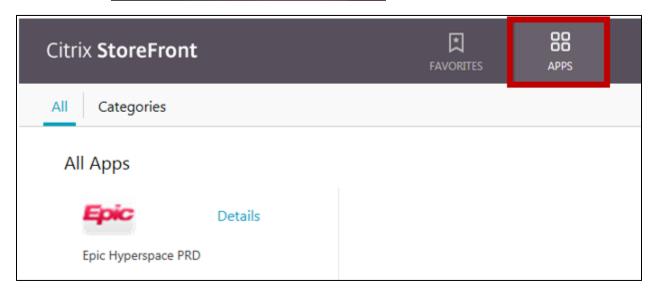

A single click should launch EPIC Hyperspace (production). If for any reason the app does not launch or you are prompted with a question, please call the Help Desk for assistance.

Please be sure to check the APPS tab if you do not immediately see the HYPERSPACE icon.