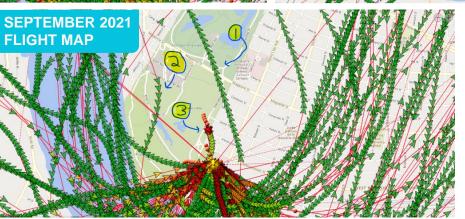

## Details for the flight maps below:

- July 2021: 3 flights used the northern flight path due to unfavorable weather conditions
- September 2021: flight paths #1 and #2 were flown by new pilots who did not swing wide enough to avoid the adjacent neighborhood. The pilots have since been educated on the proper paths. Flight path #3 was a GPS glitch and is an incorrect flight path.