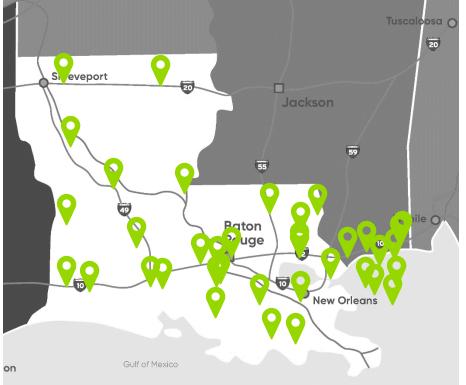

## **Referring Facilities:**

- Acadian Medical Center
- Baton Rouge General Medical Center
- Beauregard Memorial Hospital
- Christus St. Francis Cabrini (Alexandria)
- East Jefferson General Hospital
- Highland Community Hospital (Picayune, MS)
- Hood Memorial Hospital
- Lady of the Sea General Hospital
- Lafayette General Medical Center
- Lake Charles Memorial
- Lake Charles Memorial Hospital for Women (Gauthier Campus)
- Lakeview Regional Medical Center
- Lane Regional Medical Center
- Leonard J. Chabert Medical Center
- Memorial Hospital at Gulfport
- Mercy Regional Medical Center
- Minden Medical Center
- Natchitoches Regional Medical Center
- New Orleans East Hospital

- North Oaks Medical Center
- Opelousas General Hospital
- Ochsner Baptist Medical Center
- Ochsner Emergency Room River Parishes
- Ochsner Medical Center Westbank
- Ochsner St. Mary
- Our Lady of Lourdes Regional Medical Center
- Our Lady of Lourdes Women's and Children's Hospital – Lafavette
- Our Lady of the Angels Hospital
- Our Lady of the Lake Children's Hospital
- Sacred Heart Children's Hospital (Pensacola, FL)
   \*not pictured on map below\*
- Singing River Hospital
- Rapides Regional Medical Center
- Slidell Memorial Hospital
- St. Francis Medical Center Monroe
- St. Tammany Parish Hospital
- Thibodaux Regional Medical Center
- Touro Infirmary

- University Medical Center
- West Jefferson Medical Center
- West Calcasieu Cameron Hospital
- Woman's Hospital